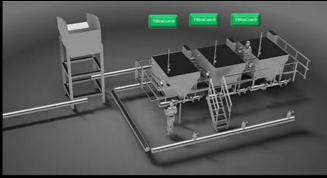

### FiltraCon ® A 6 LF

FiltraCon ®A6LF is a compact robust closed standalone MODULAR SYSTEM UNIT

- > Capacity depending on amount solid and size μ helt
- > With high Capacity the Standard Modular Unit is easy to connected in parallel and adjust to the capacity wanted
- > Can be placed outside or inside the plant
- > Convert Pollution to Profit
- > With the Filtration 60  $\mu$  in step up to 2000 $\mu$