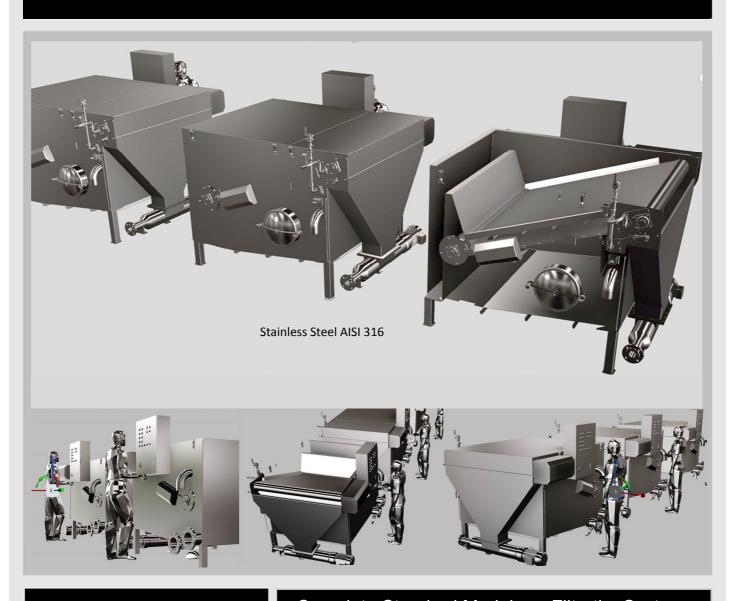

### Complete Standard Modular µ FiltrationSystem

Produced in AISI 316 Stainless Steel

#### **INCL**

- > Control Unit
- > Automatic flow adjusting
- > Automatic valves
- > VFD control of ramps and speeds
- > Filtration from 60-3000 Micron
- > Automated cleaning/ forced cleaning
- > By-product pump
- > Uniquely designed inlet and outlet

### FiltraCon ® A 6 LF

FiltraCon ®A6LF is a compact robust closed standalone MODULAR SYSTEM UNIT

- > Capacity depending on amount solid and size μ helt
- > With high Capacity the Standard Modular Unit is easy to connected in parallel and adjust to the capacity wanted
- > Can be placed outside or inside the plant
- > Convert Pollution to Profit
- > With the Filtration 60  $\mu$  in step up to 2000 $\mu$