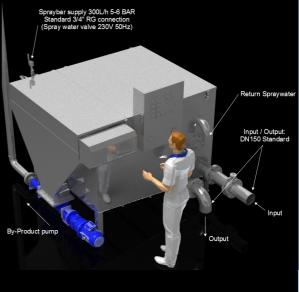

**Capacity:** up to 200 m3/h depending on the material going on to the system.

Water Supply for Spray Nozzles: 3/4" RG 250L/hr. Voltage: 3x400 V, 50Hz (60 Hz UL) 30 Amp. Prefuse

**Dimension**: W x H x L =  $2103 \times 1669 \times 2150 \text{ mm}$ 

Inlet and Outlet: DN 150 Standard

For further informatin, please contact: