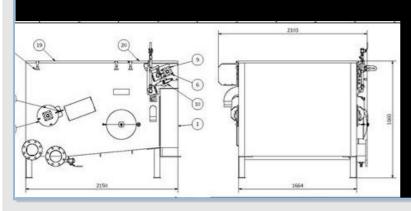

**Capacity:** up to 200 m3/h depending on the material going on to the system.

Water Supply for Spray Nozzles: 3/4" RG 250L/hr. Voltage: 3x400 V, 50Hz (60 Hz UL) 30 Amp. Prefuse

**Dimension**: W x H x L =  $2103 \times 1669 \times 2150 \text{ mm}$ 

Inlet and Outlet: DN 150 Standard

For further informatin, please contact: