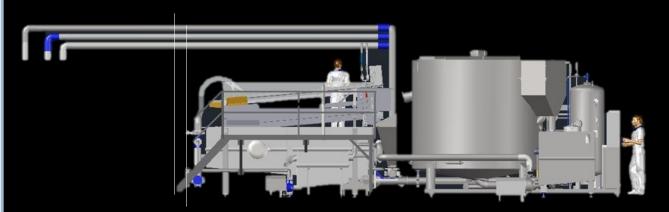

FiltraCon ©

Above a complete Compact Filtration-Flotation System - The Clean Technology System can be placed close to the processing areas due to small footprint . Easy and quick to Install—Tested before delivery - Incl. Interconnection

The Capacity for Filtralo ©: 70-80 m3/Hr.

The Dimension for iltraCon: Diameter 3100 mm

LxHxW = 4850x3300x3100mm

Total System Above LxHxW =10600x3300x 3100 mm

**DANTECH - Danish Technology Center** 

Vedbaek Strandvej 425 - DK-2950 - Denmark - Tel. +45 45 76 36 36