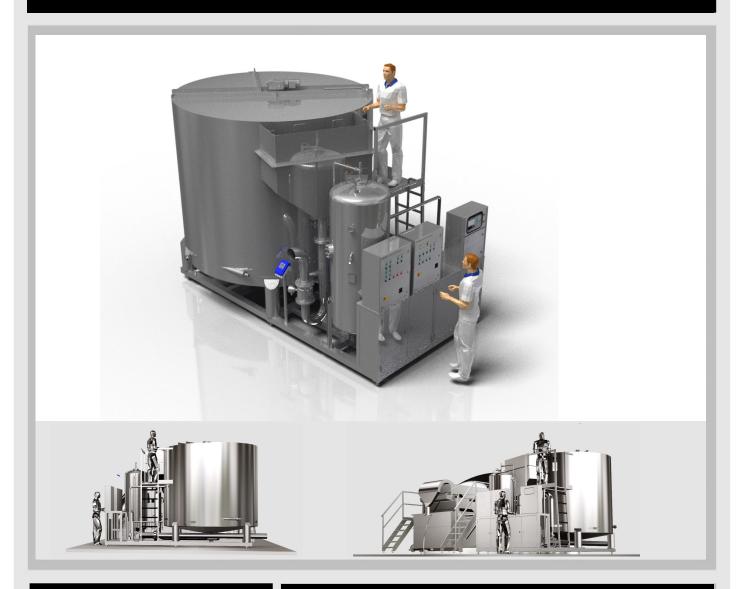

## FiltraFlo® C 80-FL1

## Complete Standard Modular Flotation System

Produced in AISI 316 Stainless Steel

INCL

- > Control Unit
- > Automatic flow adjusting
- > Automatic valves
- > Automatic Hydrofor System
- > Automatic Scraper on top
- > Automattic Efluent Outlet Control -Registration -Sampling Computer System data outlet—pH Flow—Temp. -Sampling
- > By-product pump System
- > Uniquely designed inlet and outlet

## FiltraFlo® C 80-FL1

Waste Water before

Waste Water after Treatment

Dantech Danish Technology Center has more than 30 years experience in developing Cleaner Technology - Filtration -Flotation -Waste Water Treatment - Protein recovery for the Food Industry, and now have a complete program of STANDARD MODULAR SYSTEM UNITS for the WASTE WATER TREATMENT where we CONVERT POLLUTION TO PROFIT . FiltraFlo ©Flotation modular Units for 10– 20– 50–80 m3/Hr

The Capacity for Filtralo ©: 70-80 m3/Hr.

The Dimension for iltraCon: Diameter 3100 mm

LxHxW = 4850x3300x3100mm

Total System Above LxHxW =10600x3300x 3100 mm

**DANTECH - Danish Technology Center** 

Vedbaek Strandvej 425 - DK-2950 - Denmark - Tel. +45 45 76 36 36